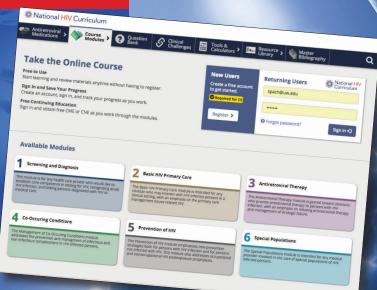

## Visit aidsetc.org/nhc

- Six modules on HIV diagnosis, care, and treatment
- For novice to expert clinicians, faculty, and students
- Clinical screening tools and calculators
- > 400 interactive self-assessment questions
- Modular learning in any order
- Easy to use antiretroviral medications guide and references
- Clinical challenges

- Screening and Diagnosis
- Basic HIV Primary Care
- Antiretroviral Therapy
- Co-occurring Conditions
- Prevention of HIV
- Special Populations

Visit aidsetc.org/nhc