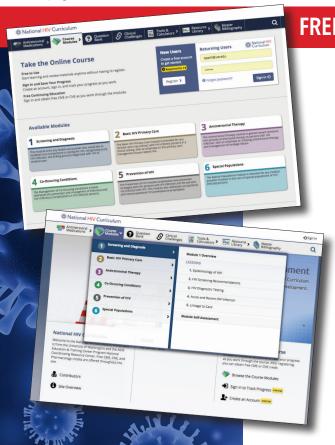

## Visit aidsetc.org/nhc

- Six modules on HIV diagnosis, care, and treatment
- For novice to expert clinicians, faculty, and students
- Clinical screening tools and calculators
- > 400 interactive self-assessment questions
- Modular learning in any order
- Easy to use antiretroviral medications guide and references
- Clinical challenges

- Screening and Diagnosis
- Basic HIV Primary Care
- Antiretroviral Therapy
- Co-occurring Conditions
- Prevention of HIV
- Special Populations

Visit aidsetc.org/nhc